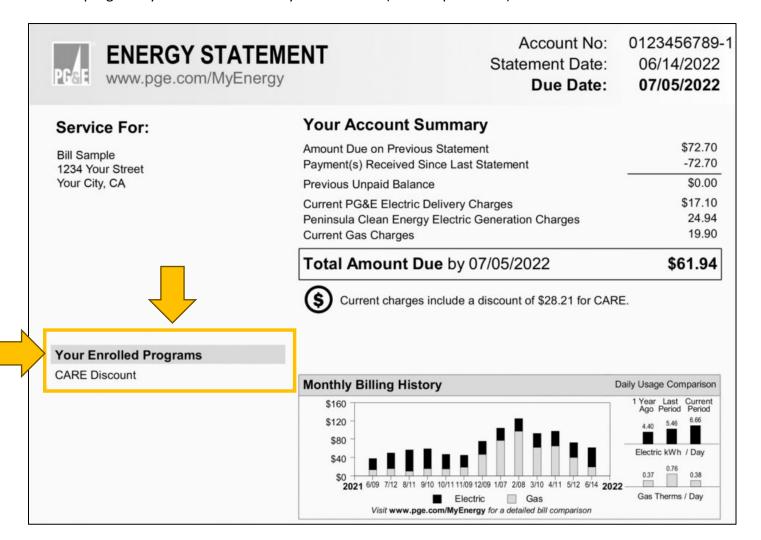

## Low Income Discount Application CITY OF SAN LEANDRO

## Are you currently enrolled in the PG&E CARE program?

Find the programs you're enrolled in on your PG&E bill (see sample below).